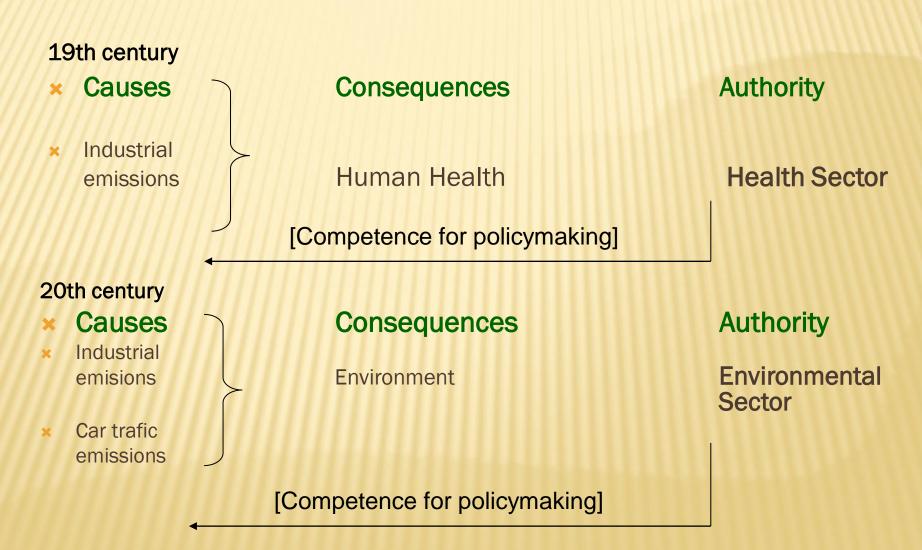

# AIR POLLUTION DEFINITIONS AND POLICY SECTORS

#### PROBLEM DEFINITION SCENARIOS