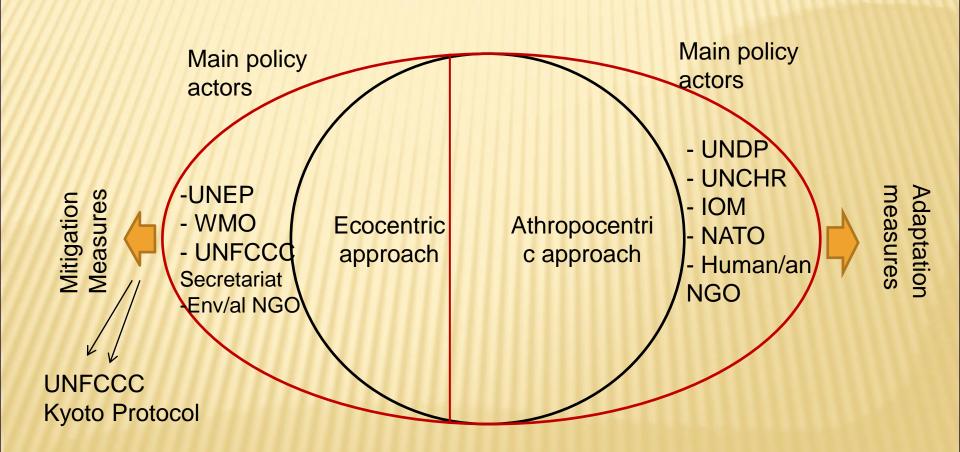

# MIGRATION VS ADAPTATION CONFLICTING POLICY ARENAS AND THE POSTKYOTO NEGOCIATIONS

CHLOE VLASSOPOULOS
UNIVERSITY OF PICARDIE, CURAPP/CNRS
SCIENTIFIC NETWORK TERRA
http://www.reseau-terra.eu/auteur20.html

ATHENS 07.10.2010

## PUBLIC PROBLEMS LIKE RUSSIAN DOLLS

Greenhouse gas emmissions → Warming

Warming → Drought

Drought → Migration

Migration → Conflict

Etc.



# PROBLEM DEFINITION

#### \* CAUSES

- What is the problem? -

#### **×** CONSEQUENCES

Why this situationis a problem? –

Definition of responsabilities

Definition of victims



Recognition of authority

# AIR POLLUTION DEFINITIONS AND POLICY SECTORS



#### PROBLEM DEFINITION SCENARIOS



### COMPETING APPROACHES TO CLIMATE CHANGE