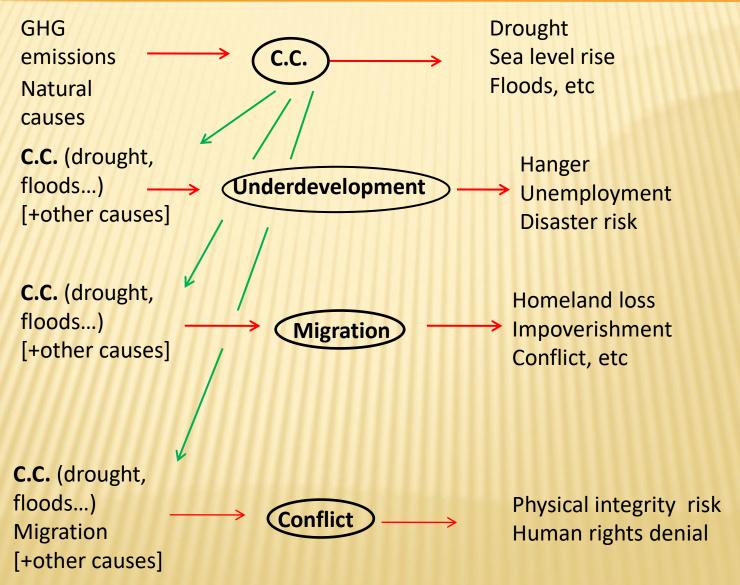

## PUBLIC PROBLEMS LIKE RUSSIAN DOLLS

Greenhouse gas emmissions → Warming

Warming → Drought

Drought → Migration

Migration → Conflict

Etc.