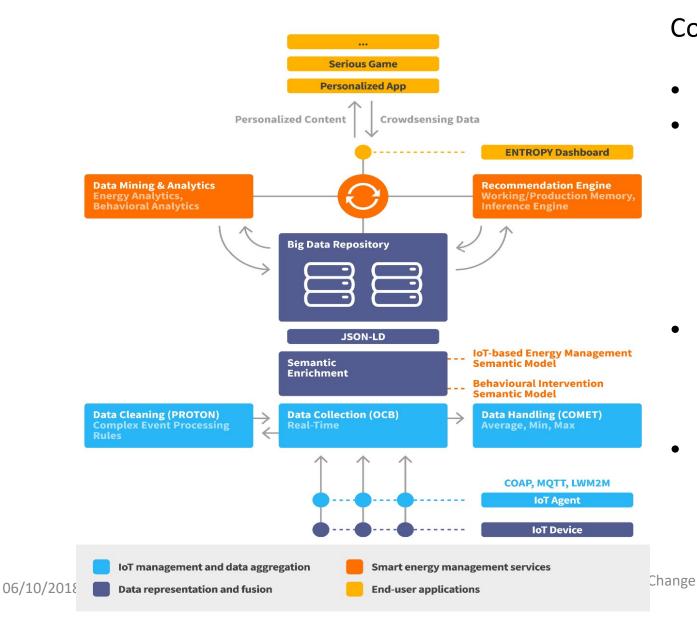

#### The ENTROPY Reference Architecture

Composed of 4 layers:

BSEC

ERT

eathnic impact

- ENTROPY apps
  - Smart energy management services: (a) data mining & analytics (b) Recommendatio n Engine
- Data processing and storage in big data repository
- Sensor management and data aggregation

Projects and Funding Opportunities on Energy and Climate Change 12 October 2018, Athens, Greece PROMITHEASHET 11<sup>101</sup> INTERNATIONAL SCIENTIFIC CONFERENCE ON BENERGY AND CLIMATE CHIA

BSEC

FERT

@ impact