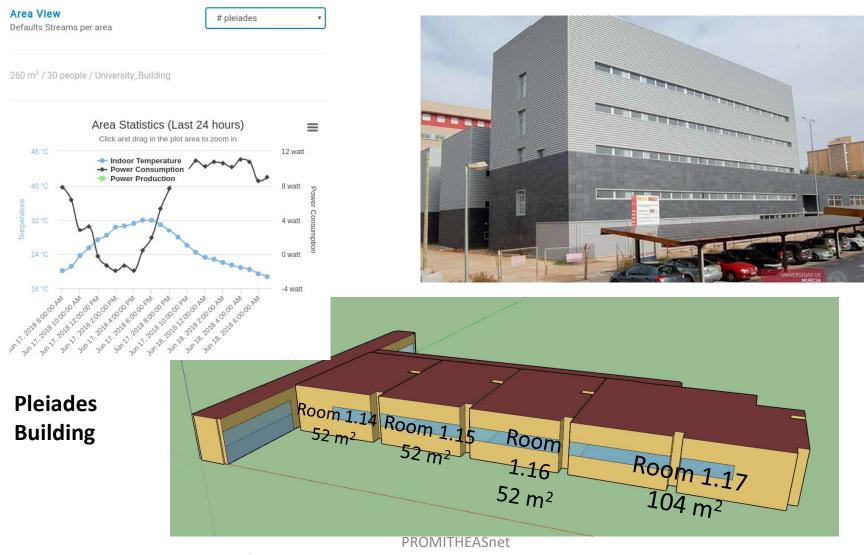

#### Campaigns Execution – University of Murcia

06/10/2018

Projects and Funding Opportunities on Energy and Climate Change 12 October 2018, Athens, Greece PROMITHEASNET 11<sup>141</sup> INTERNATIONAL SCIENTIC CONTERNET ON DCLIMATE CHA

#### Campaigns Execution – University of Murcia

| ENTROPY                                                                |                                                                                                        | ⊙ Dashboard s | Account | ∓ Admin  | 는 Logout (entropy) |
|------------------------------------------------------------------------|--------------------------------------------------------------------------------------------------------|---------------|---------|----------|--------------------|
| DASHBOARD                                                              | / AREAS /PLEIADES<br>← <b>Subareas</b><br>View Registered Sub Areas for "pleiades"                     |               |         |          | + NEW SUBAREA      |
| <ul> <li>Li Analytics</li> <li>Ø Queries</li> <li>E Streams</li> </ul> | Room 1.17<br>104.0 m <sup>2</sup> / 8 people / Lab<br>Heat Transfer Coefficient 1.44324 kW/K           | STREAMS       | SENSORS | SUBAREAS | EDIT DELETE        |
| <ul> <li>⊙ Sensors</li> <li>☑ Areas</li> <li>ಔ Campaigns</li> </ul>    | Room 1.16<br>52.0 m <sup>2</sup> / 6 people / Office<br>Heat Transfer Coefficient 0.72162 kW/K         | STREAMS       | SENSORS | SUBAREAS | EDIT DELETE        |
| ? Help                                                                 | Room 1.15<br>52.0 m <sup>2</sup> / 6 people / Office<br>Heat Transfer Coefficient 0.72162 kW/K         | STREAMS       | SENSORS | SUBAREAS | EDIT DELETE        |
|                                                                        | Room 1.14<br>52.0 m <sup>2</sup> / 6 people / Office<br>Heat Transfer Coefficient 0.72162 kW/K         | STREAMS       | SENSORS | SUBAREAS | EDIT DELETE        |
|                                                                        | ExternalWeather<br>1.0 m <sup>2</sup> / 10 people / Corridor<br>Heat Transfer Coefficient 0.01388 kW/K | STREAMS       | SENSORS | SUBAREAS | EDIT DELETE        |
|                                                                        | DROMITHEAS                                                                                             | `             |         |          |                    |